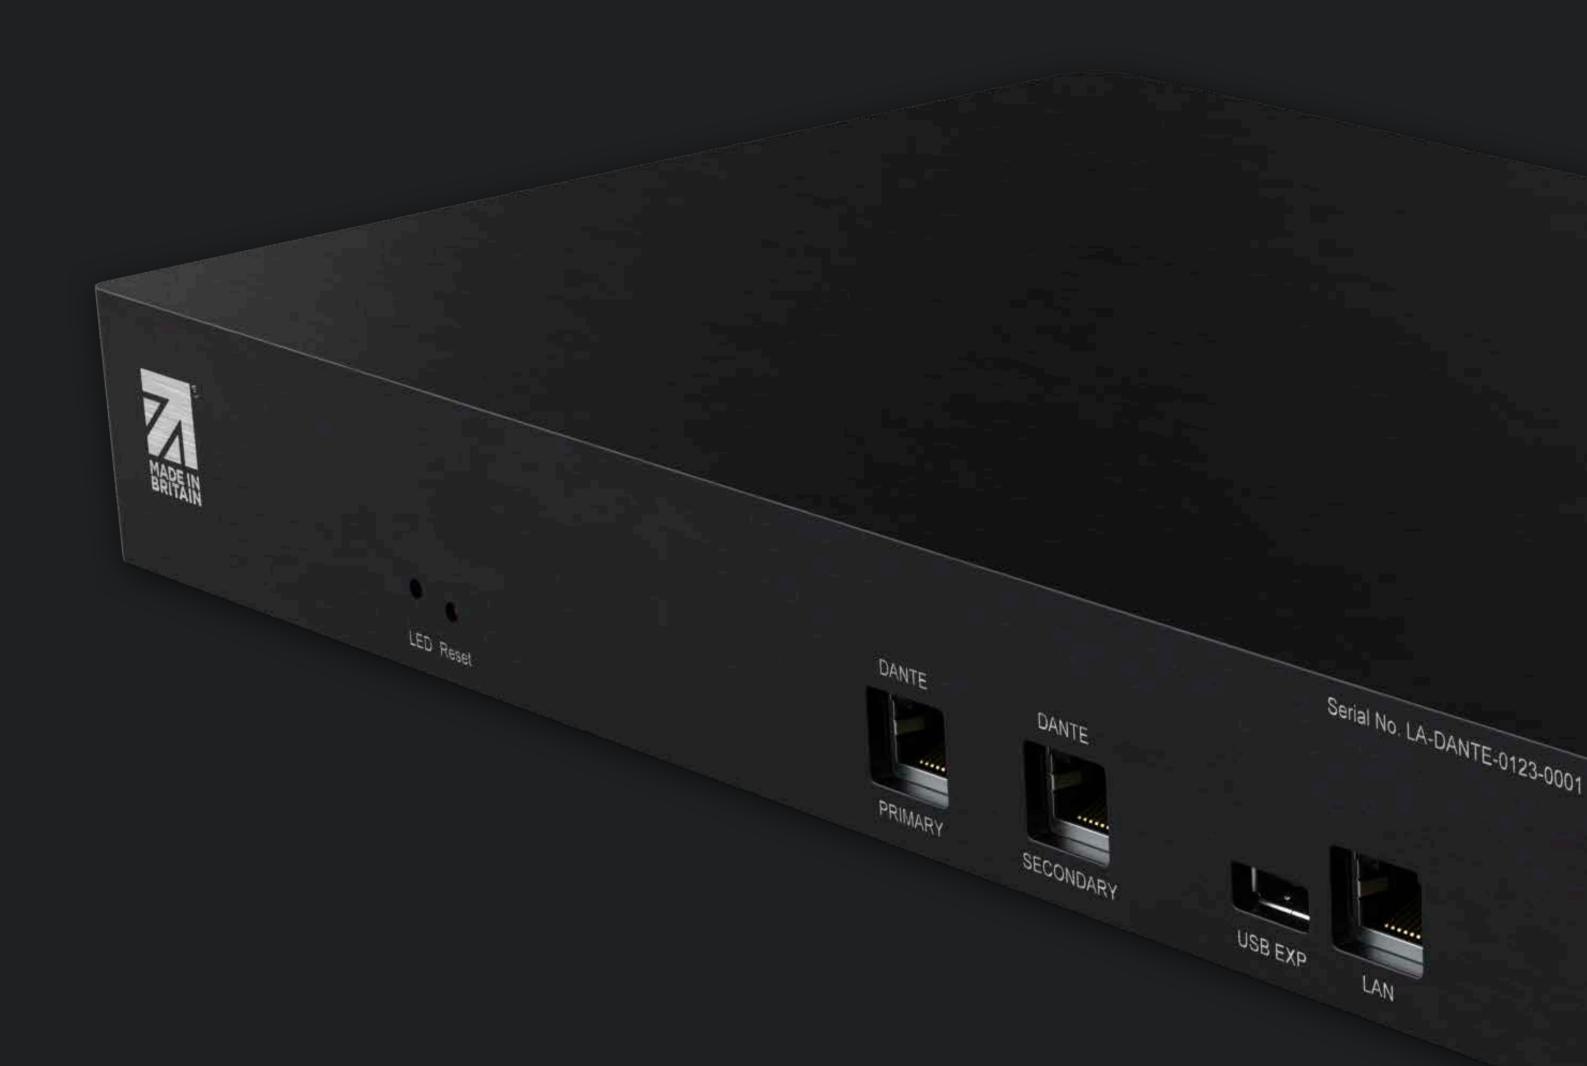

#### Hardware

- Single milled brushed aluminium finish
- (2) rack ears included
- 2 X 1Gb Dante / AES67 LAN (active, passive)
- 1Gb LAN for control and streaming
- 120 230v IEC power supply