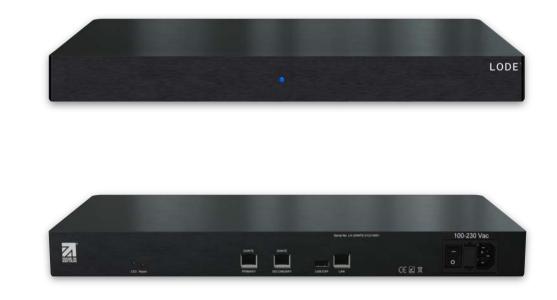

# LA DANTE

## Four Stereo Streams

Dante and AES67 music streamer. The LODE LA Dante is a revolutionary addition to our suite of multi-room audio servers. .

Dante and AES67 are becoming more frequently used in high end AV installations due to the flexibility the protocols provide. The LA Dante is the perfect streamer for your IP distributed audio network, providing 8 channels of your favourite content direct into the IP core.

#### Hardware

- Single milled brushed aluminium finish
- (2) rack ears included
- 2 X 1Gb Dante / AES67 LAN (active, passive)
- 1Gb LAN for control and streaming
- 120 230v IEC power supply