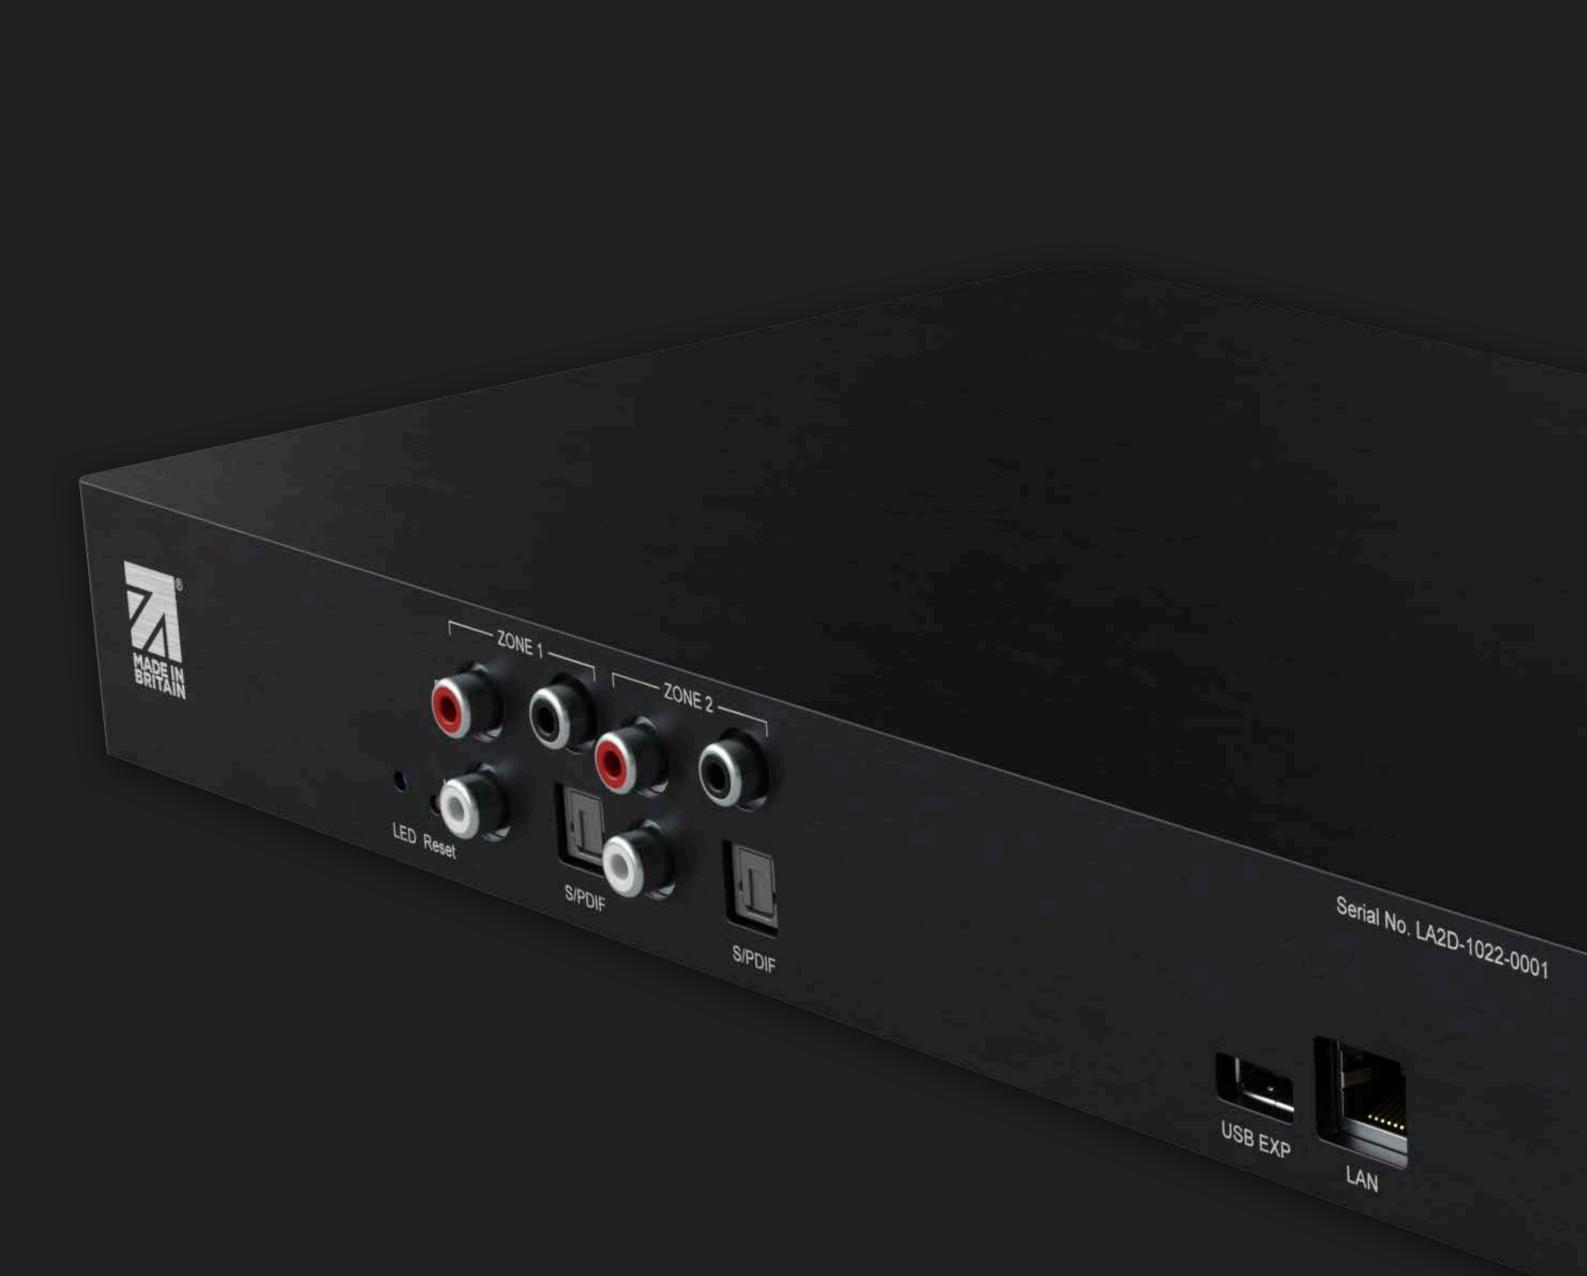

#### Hardware

- Single milled brushed aluminium finish
- (2) rack ears included
- 2 x RCA (outputs) RCA leads not included
- 2 X Optical S/PDIF Outputs
- 2 X Coaxial S/PDIF Outputs
- LAN connection (input)
- 120 230v IEC power supply