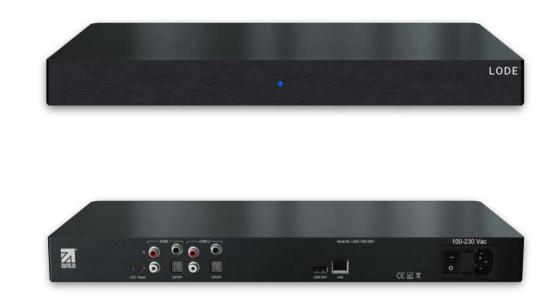

## Two Zone System

The LODE LA2D is a revolutionary multi-room audio system enabling playback of high quality music to any room in a property, all controlled from your mobile device or home automation control system. Instead of settling for the "good enough" sound quality prevalent in other multi-room music systems, the LA2D's analogue outputs use 32-bit Burr Brown DACs, and simultaneously active Coaxial and Optical digital outputs for every zone, ensuring category-leading musicality.

#### Hardware

- Single milled brushed aluminium finish
- (2) rack ears included
- 2 x RCA (outputs) RCA leads not included
- 2 X Optical S/PDIF Outputs
- 2 X Coaxial S/PDIF Outputs
- LAN connection (input)
- 120 230v IEC power supply

#### **Specifications**

- Product Dimensions: 43 x 19 x 4 (cm)
- Weight: 4.5KG
- Power Consumption: 5W
- Current: 1amp
- BTU/hr: 18(max)